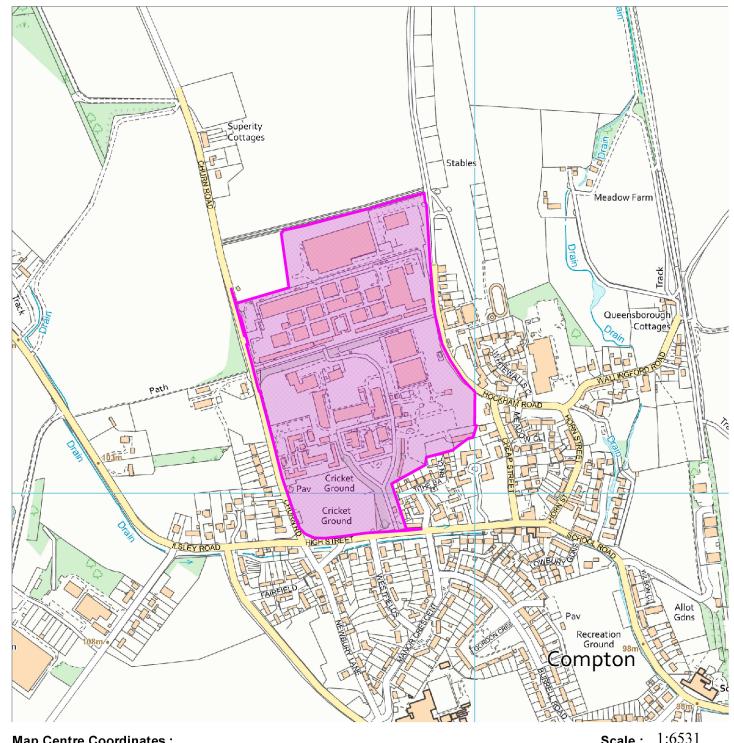

## 20/01336/OUTMAJ

## Institute For Animal Health, High Street, Compton RG20 7NN

## **Map Centre Coordinates:**

Reproduced from the Ordnance Survey map with the permission of the Controller of Her Majesty's Stationery Office © Crown Copyright 2003.

Unauthorised reproduction infringes Crown Copyright and may lead to prosecution or civil proceedings .

| Scale 1:6532 |    |     |     |     |  |
|--------------|----|-----|-----|-----|--|
| m            | 83 | 166 | 249 | 332 |  |

|  | ocale. | 1.000 |
|--|--------|-------|
|  |        |       |
|  |        |       |
|  |        |       |
|  |        |       |